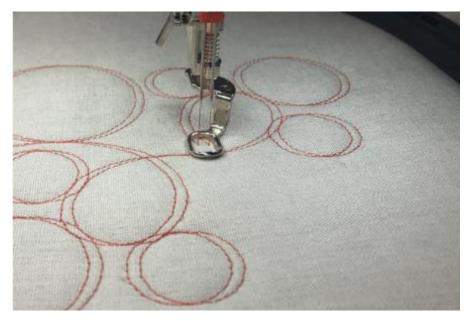

Link to texture quilting:

How to Make an All Seasons Couched Pillow - WeAllSew



Tips For Free-Motion Couching With Cords - WeAllSew





Free Motion Couching With Rulerwork - WeAllSew



Adding Color and Texture with Free-motion Couching Foot #43 - WeAllSew



made to create BERNINA

Free-motion Couching with Adjustable Ruler Foot #72 and Couching Inserts - WeAllSew



## Twin needles

Twin Needle and Q-matic on BERNINA Longarm - WeAllSew





Tips for Quilting with a Twin Needle - WeAllSew



Double Needle Machine Embroidery with Embroidery Foot #15 - WeAllSew



made to create BERNINA

Free-Motion Quilting with a Double Needle - WeAllSew



Yarn used in presentation with Darning foot # 9 was Bernat Blanket Extra.

Yarn used in presentation with Drop Shape foot #26 was Bernat Baby Blanket.