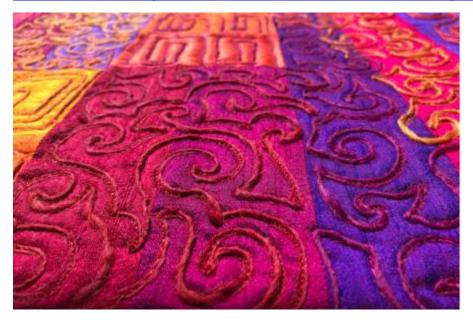

Link to texture quilting:

How to Make an All Seasons Couched Pillow - WeAllSew

Tips For Free-Motion Couching With Cords - WeAllSew

Free Motion Couching With Rulerwork - WeAllSew

Adding Color and Texture with Free-motion Couching Foot #43 - WeAllSew