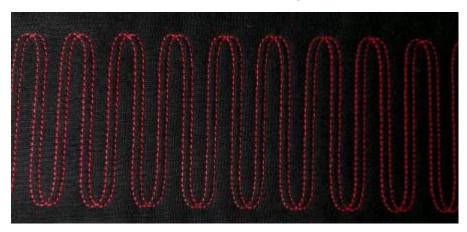

## Twin needles

Twin Needle and Q-matic on BERNINA Longarm - WeAllSew

Tips for Quilting with a Twin Needle - WeAllSew

Double Needle Machine Embroidery with Embroidery Foot #15 - WeAllSew

made to create BERNINA

Free-Motion Quilting with a Double Needle - WeAllSew

Yarn used in presentation with Darning foot # 9 was Bernat Blanket Extra.

Yarn used in presentation with Drop Shape foot #26 was Bernat Baby Blanket.