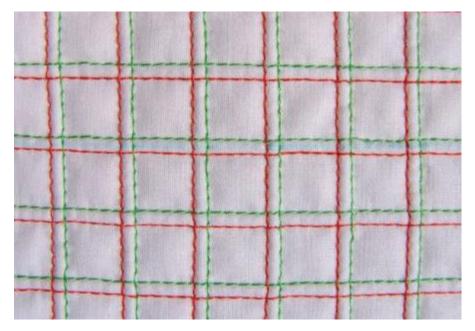

## Twin needles

Twin Needle and Q-matic on BERNINA Longarm - WeAllSew

Tips for Quilting with a Twin Needle - WeAllSew

Double Needle Machine Embroidery with Embroidery Foot #15 - WeAllSew

made to create BERNINA

Free-Motion Quilting with a Double Needle - WeAllSew

Yarn used in presentation with Darning foot # 9 was Bernat Blanket Extra.

Yarn used in presentation with Drop Shape foot #26 was Bernat Baby Blanket.