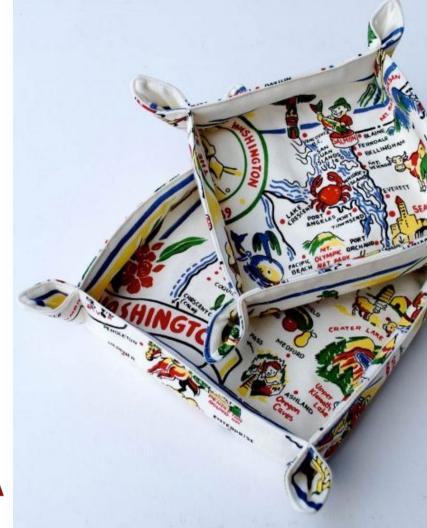

### Tidy Tray

- → By Juliette Lanvers
- → Easy
- $\rightarrow$  1 hour
- → Holds all kinds of things, great white elephant gift
- → https://weallsew.com/tidy-tray/