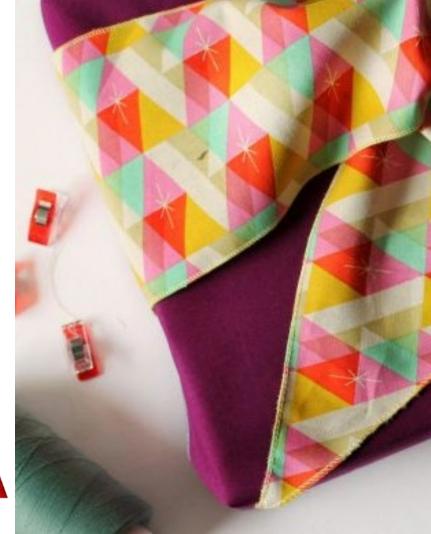

#### Scissor Case

- → By Erika Mulvenna
- → Intermediate
- $\rightarrow$  1-2 hours
- → Great for protecting scissors, consider an embroidery design
- → https://weallsew.com/scissors-casetutorial/
- → https://weallsew.com/add-embroidery-toa-pattern-piece/