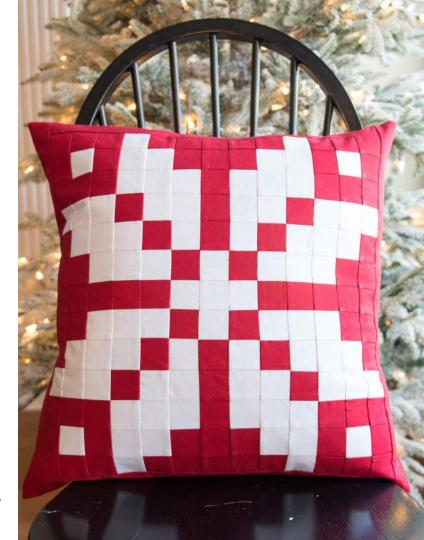

#### Snowflake Pillow

- → By Melissa Mortenson
- → Easy to Intermediate
- $\rightarrow$  4-6 hours
- → Use different colors like blue and white to make winter focused over holiday
- → https://weallsew.com/norwegianinspired-patchwork-snowflake-pillow