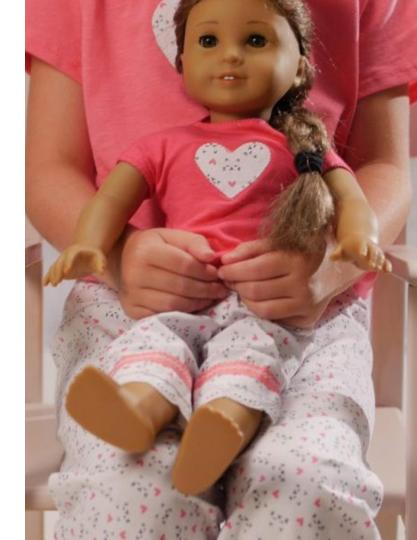

### Doll Pajamas

- → By Julie Bridgeman
- → Intermediate
- $\rightarrow$  1-2 hours
- → Doll sets are great gifts for doll lovers
- → <a href="https://weallsew.com/diy-doll-pajama-pants-18/">https://weallsew.com/diy-doll-pajama-pants-18/</a>