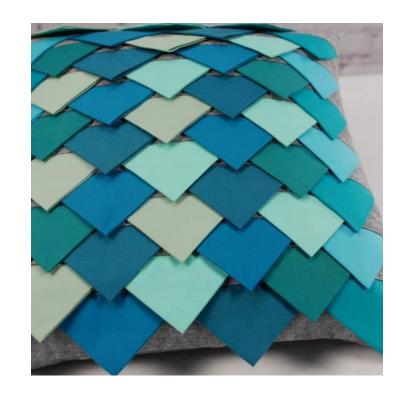

#### Prairie Point Pillow

- → By Hayley Gryzch
- → Intermediate
- $\rightarrow$  4-6 hours
- → A unique textured pillow
- → <a href="https://weallsew.com/prairie-points-and-how-to-piece-them/">https://weallsew.com/prairie-points-and-how-to-piece-them/</a>