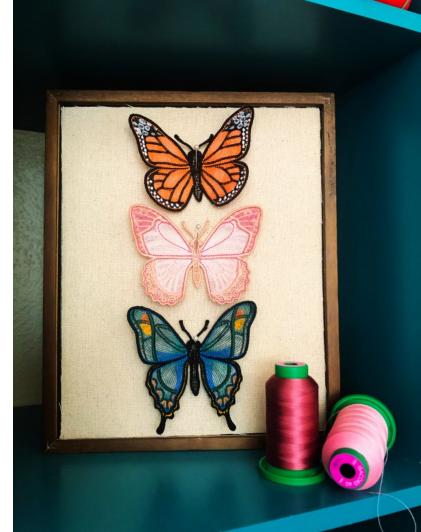

### **Butterfly Shadow Box**

- → By Kate Toney
- → Easy
- $\rightarrow$  2 hours
- → Make one or many and frame as needed
- → <a href="https://weallsew.com/freestanding-lace-">https://weallsew.com/freestanding-lace-</a> tutorial/