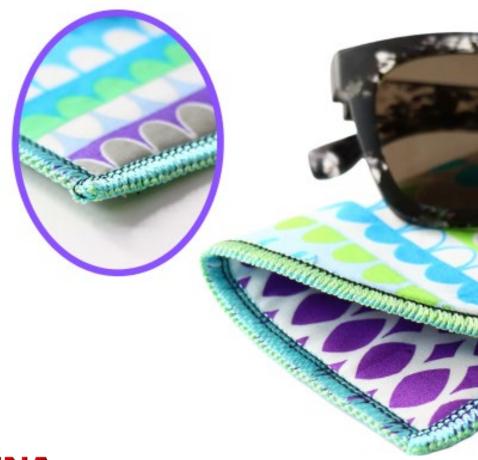

### Serger Eyeglass Case

- → By Sue O'Very-Pruitt
- → Easy
- → Less than 1 hour
- → Always good for on the go folks!
- → <a href="https://weallsew.com/easy-serger-eyeglass-case/">https://weallsew.com/easy-serger-eyeglass-case/</a>