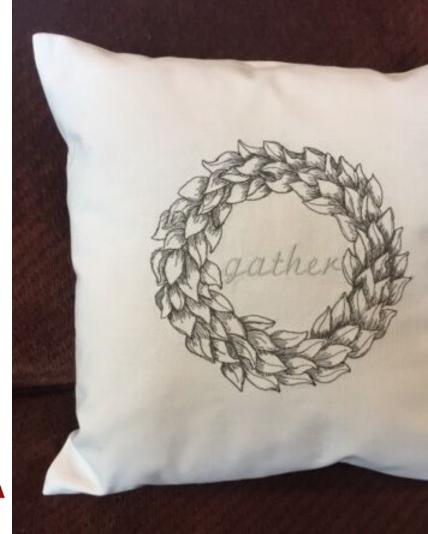

### Sketch Embroidery Pillow

- → By Judy Hahner
- → Easy
- $\rightarrow$  1-2 hours
- → Use a pillow blank to make this fast project
- → <a href="https://weallsew.com/pillow-with-sketch-like-machine-embroidery/">https://weallsew.com/pillow-with-sketch-like-machine-embroidery/</a>