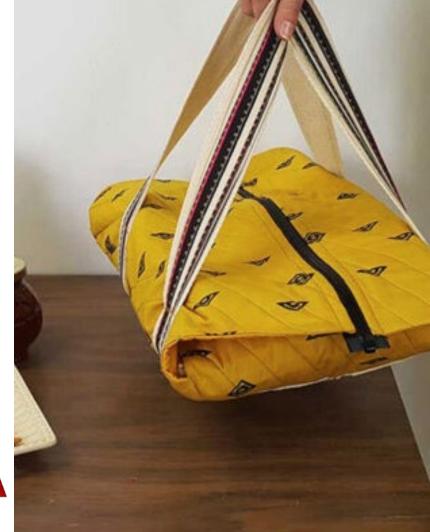

### Gift Wrap Serger Bag

- → By Jenelle Montilone
- → Easy
- $\rightarrow$  1-2 hours
- → Change the colors for any occassion
- → <a href="https://weallsew.com/big-bow-reusable-gift-wrap-serger-project/">https://weallsew.com/big-bow-reusable-gift-wrap-serger-project/</a>