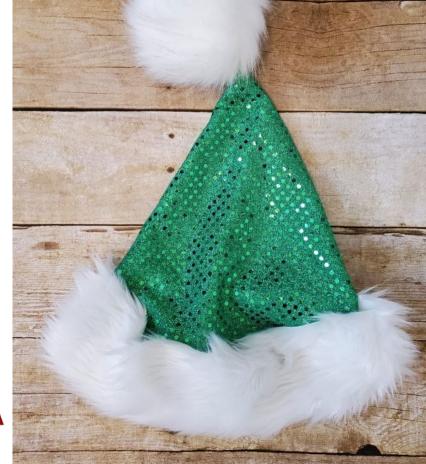

#### Santa Hat

- → By Stacy Schlyer
- → Easy
- $\rightarrow$  1-2 hours
- → Custom hats for the whole family!
- → <a href="https://weallsew.com/santa-hat/">https://weallsew.com/santa-hat/</a>