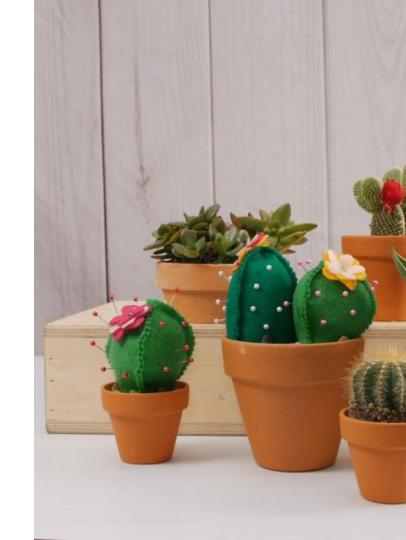

#### **Cactus Pincushions**

- → By Hayley Grzych
- → Intermediate
- $\rightarrow$  1-2 hours
- → Fun in-the-hoop embroidery design
- → <u>https://weallsew.com/cactus-pin-cushion/</u>