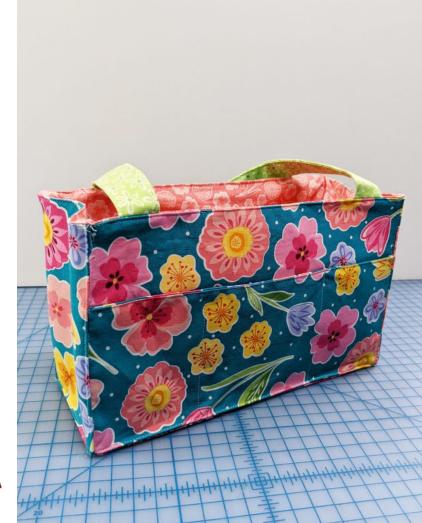

#### **Notions Tote**

- → By Heidi Pridemore
- → Intermediate
- $\rightarrow$  2-3 hours
- → A notions tote create for the sewing table or retreat
- → <a href="https://weallsew.com/how-to-sew-a-notions-catch-all-tote/">https://weallsew.com/how-to-sew-a-notions-catch-all-tote/</a>