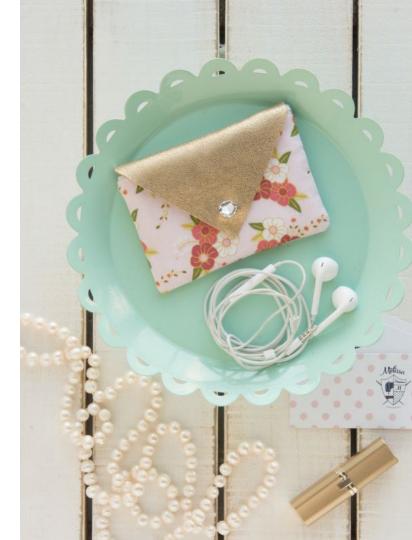

#### Leather Mini Card Case

- → By Melissa Mortenson
- → Easy
- $\rightarrow$  1 hour
- → Perfect for business cards, gift cards, or ear buds
- → <a href="https://weallsew.com/leather-mini-card-case/">https://weallsew.com/leather-mini-card-case/</a>