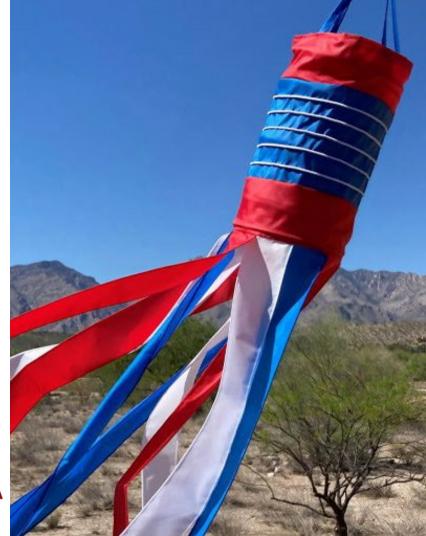

### Serger Windsock

- → By Mary Beck
- → Intermediate
- $\rightarrow$  2 hours
- → Great for the drone or sailing hobbyist
- → https://weallsew.com/how-tomake-a-windsock-with-a-serger/