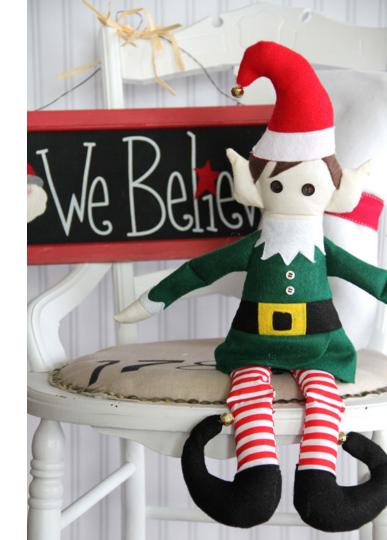

#### Christmas Elf

- → By Jessica Abbott
- → Intermediate
- $\rightarrow$  2-4 hours
- → <a href="https://weallsew.com/diy-christmas-elf">https://weallsew.com/diy-christmas-elf</a>