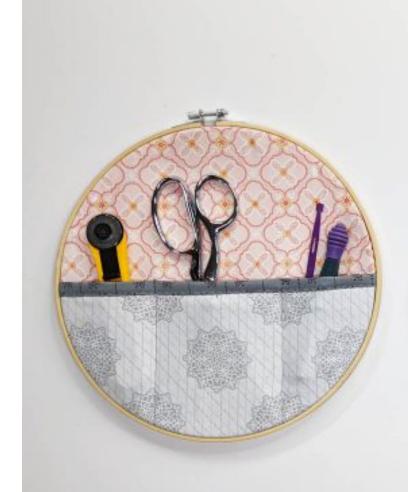

#### Wall Organizers

- → By Heidi Pridemore
- → Easy
- $\rightarrow$  1-2 hours
- → Can be used for all kinds of things
- → <a href="https://weallsew.com/how-to-sew-wall-organizers/">https://weallsew.com/how-to-sew-wall-organizers/</a>