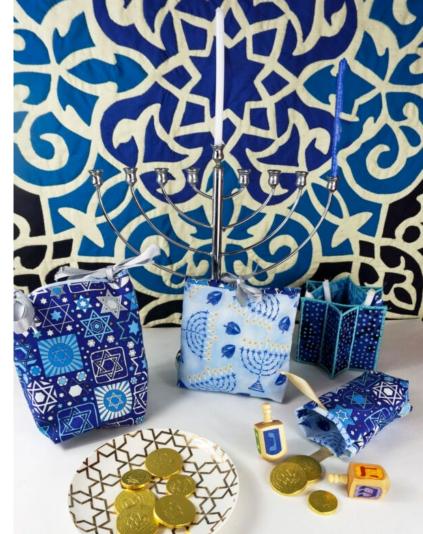

### Hanukkah Gift Bags

- → By Leni Levenson Wiener
- → Easy
- $\rightarrow$  1 hour
- → Adaptable to all gifts
- → <a href="https://weallsew.com/quick-and-">https://weallsew.com/quick-and-</a> easy-hanukkah-gift-bags/