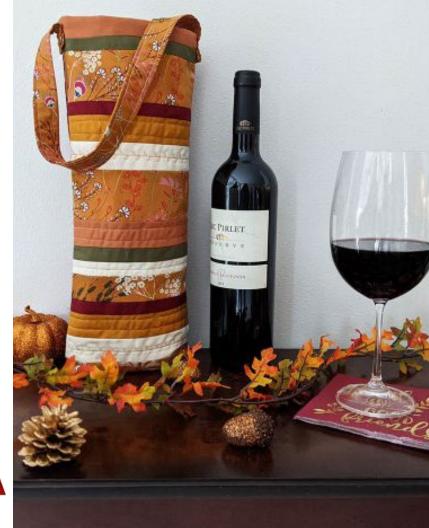

### Wine Bottle Bag

- → By Pat Bravo
- → Easy
- $\rightarrow$  1-2 hours
- → This could be a fast and easy overlocker project
- → <a href="https://weallsew.com/wine-carrier/">https://weallsew.com/wine-carrier/</a>