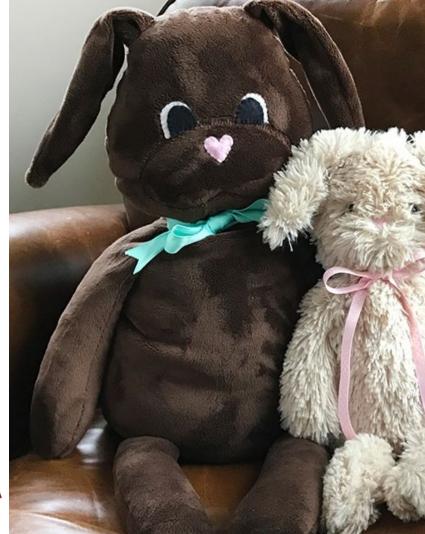

### Weighted Comfort Bunny

- → By Kerry Goulder
- → Intermediate
- $\rightarrow$  3-4 hours
- → The weight provides comfort to all kids, especially sensory kids
- → <a href="https://weallsew.com/sew-your-own-weighted-comfort-bunny/">https://weallsew.com/sew-your-own-weighted-comfort-bunny/</a>