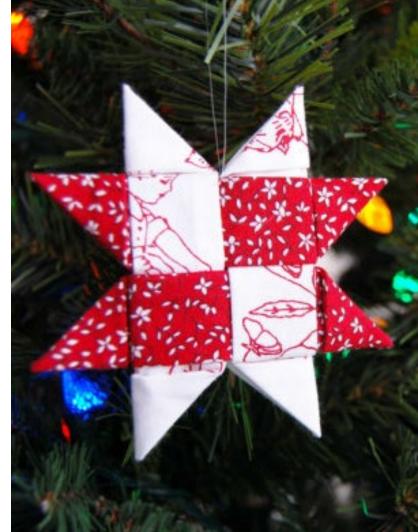

#### **Danish Star Ornament**

- → By Erika Mulvenna
- → Easy
- → Less than an hour
- → Could be a no sew project (shhhhh)
- → <a href="https://weallsew.com/make-a-danish-star-ornament-with-fabric/">https://weallsew.com/make-a-danish-star-ornament-with-fabric/</a>