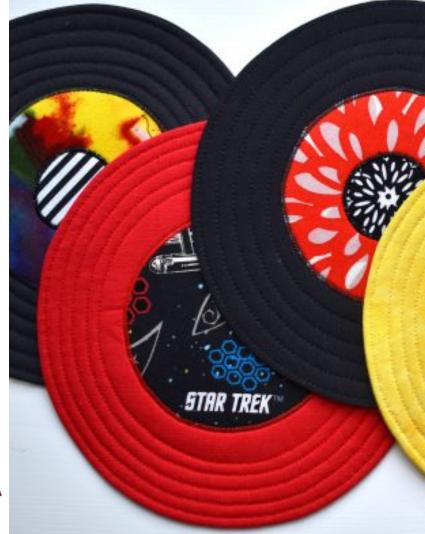

#### **Record Coasters**

- → By Erika Mulvenna
- → Easy
- $\rightarrow$  1-2 hours
- → Customize with embroidery or musical fabrics
- → https://weallsew.com/45-rpm-recordcoaster-sewig-tutorial/