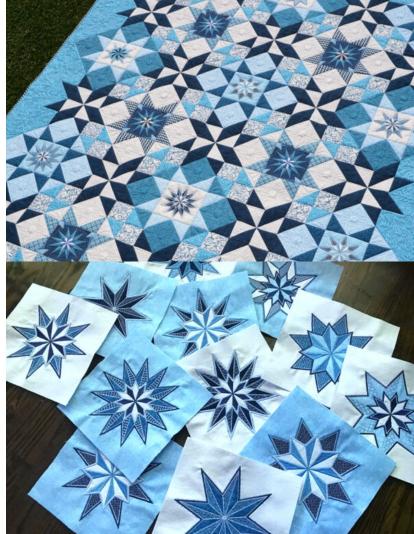

#### Stardust Stars

- → By Amanda Murphy
- → Intermediate to Advanced
- $\rightarrow$  1-40 hours
- → Pillows, quilts, potholders, placemats, totes, and more!
- → <a href="https://weallsew.com/stardust-quilt-along-embroidery/">https://weallsew.com/stardust-quilt-along-embroidery/</a>