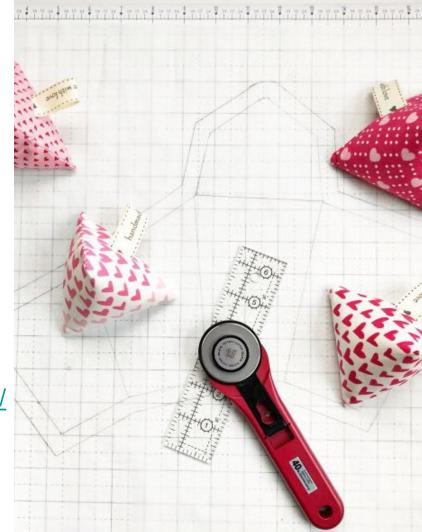

### Triangle Zipper Pouch

- → By Minki Kim
- → Easy
- $\rightarrow$  1-2 hours
- → Cool shape
- → <a href="https://weallsew.com/triangle-zipper-pouch/">https://weallsew.com/triangle-zipper-pouch/</a>