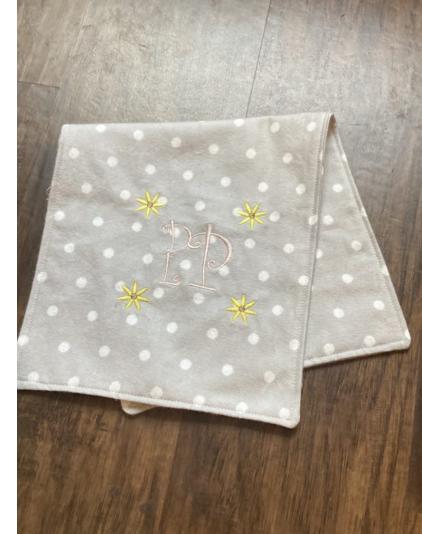

### Monogrammed Towels

- → By Julie Bridgeman
- → Easy
- $\rightarrow$  1-2 hours
- → Use designs that fit the personality of the recipient
- → https://weallsew.com/diymonogrammed-towels/