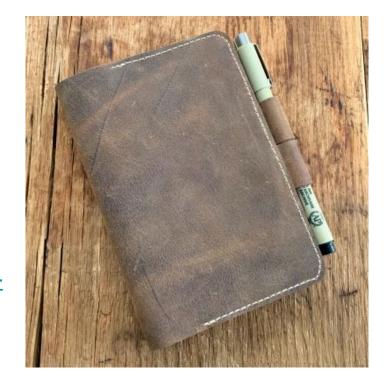

#### Leather Notebook Cover

- → By Dani Miller
- → Intermediate
- → Estimated time: 2 hours
- → Explore sewing with leather
- → <a href="https://weallsew.com/how-to-make-a-leather-notebook-cover/">https://weallsew.com/how-to-make-a-leather-notebook-cover/</a>