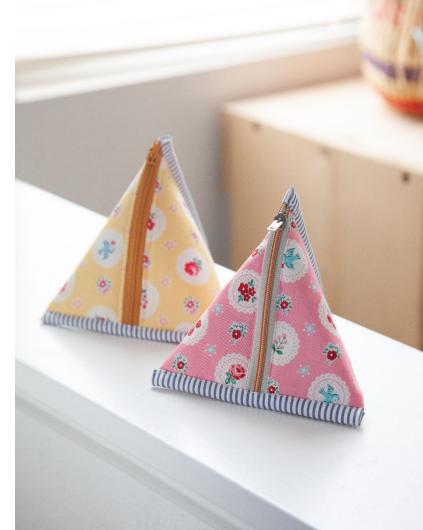

### Triangle Zipper Pouch

- → By Minki Kim
- → Easy
- $\rightarrow$  1-2 hours
- → Cool shape
- → <a href="https://weallsew.com/triangle-zipper-pouch/">https://weallsew.com/triangle-zipper-pouch/</a>