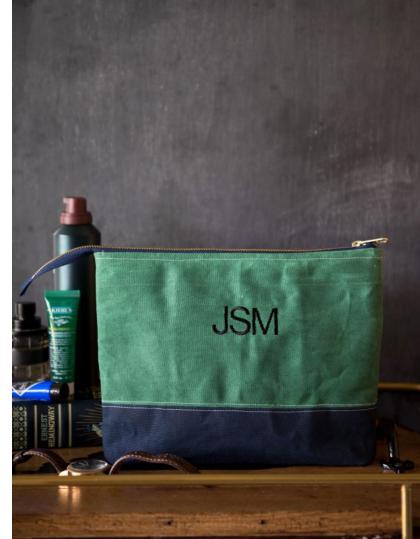

### Waxed Canvas Travel Bag

- → By Melissa Mortenson
- → Intermediate
- $\rightarrow$  2-3 hours
- → Great project to work with waxed canvas
- → https://weallsew.com/monogrammedwaxed-canvas-travel-bag/