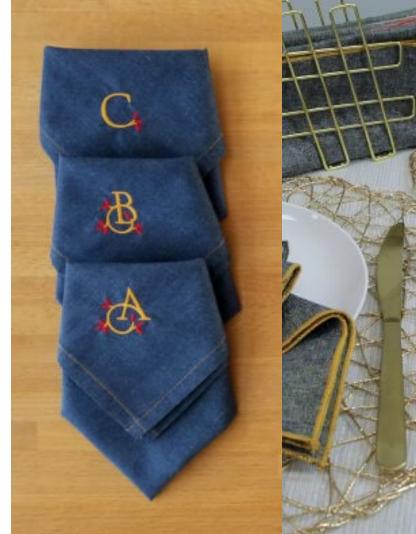

### Monogrammed Towels

- → By Julie Bridgeman
- → Easy
- $\rightarrow$  1-2 hours
- → Use designs that fit the personality of the recipient
- → https://weallsew.com/diymonogrammed-towels/