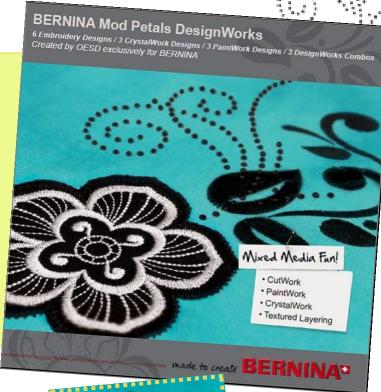

## Mod Petals

**DesignWorks Collection #21011DW** 

A BERNINA Exclusive Collection!

#### Introducing the Mod Petals...

This new BERNINA Exclusive DesignWorks Collection of 15 designs is a modern twist on retro flowers that pop. Blend the PaintWork, CrystalWork and CutWork Appliqué designs together for mixed media fun, use independently for a touch of surface embellishment, or intermingle with other embroidery and lettering...the possibilities and color options are endless.

### 15 Designs on CD!

- 3 Layered Designs with Paint-Work, CutWork & CrystalWork!
- 3 PaintWork Designs
- 3 CrystalWork Designs
- 6 CutWork Appliqué Designs