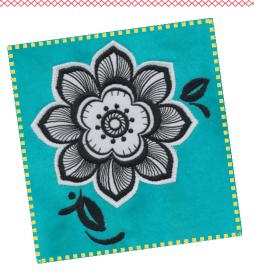

## Mod Petals

**DesignWorks Collection #21011DW** 

A BERNINA Exclusive Collection!

#### Introducing the Mod Petals...

This new BERNINA Exclusive DesignWorks Collection of 15 designs is a modern twist on retro flowers that pop. Blend the PaintWork, CrystalWork and CutWork Appliqué designs together for mixed media fun, use independently for a touch of surface embellishment, or intermingle with other embroidery and lettering...the possibilities and color options are endless.