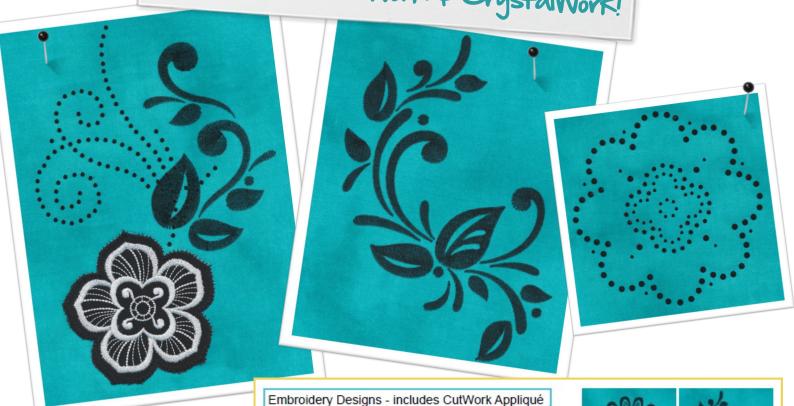

#### Introducing the Mod Petals...

This new BERNINA Exclusive DesignWorks Collection of 15 designs is a modern twist on retro flowers that pop. Blend the PaintWork, CrystalWork and CutWork Appliqué designs together for mixed media fun, use independently for a touch of surface embellishment, or intermingle with other embroidery and lettering...the possibilities and color options are endless.

# PaintWork, CatWork & CrystalWork!

### 15 Designs on CD!

- 3 Layered Designs with Paint-Work, CutWork & CrystalWork!
- 3 PaintWork Designs
- 3 CrystalWork Designs
- 6 CutWork Appliqué Designs