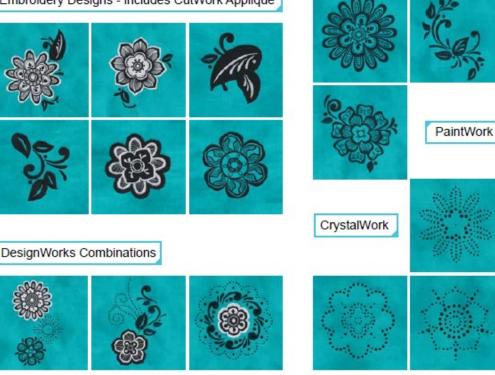

## Mod Petals

**DesignWorks Collection #21011DW** 

A BERNINA Exclusive Collection!

#### Introducing the Mod Petals...

This new BERNINA Exclusive DesignWorks Collection of 15 designs is a modern twist on retro flowers that pop. Blend the PaintWork, CrystalWork and CutWork Appliqué designs together for mixed media fun, use independently for a touch of surface embellishment, or intermingle with other embroidery and lettering...the possibilities and color options are endless.

# PaintWork, CatWork & CrystalWork!

### 15 Designs on CD!

- 3 Layered Designs with Paint-Work, CutWork & CrystalWork!
- 3 PaintWork Designs
- 3 CrystalWork Designs
- 6 CutWork Appliqué Designs