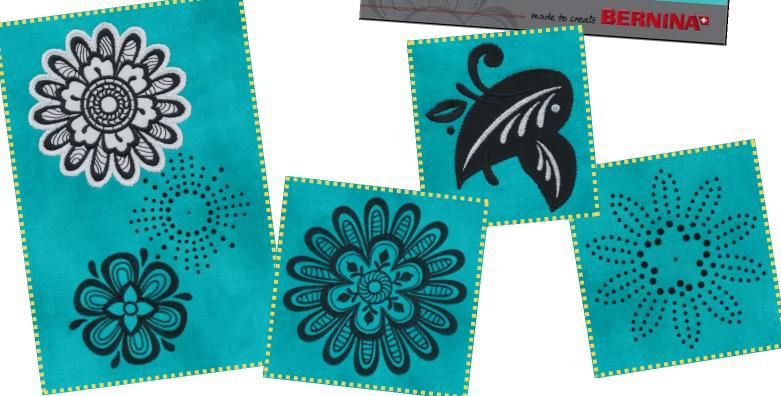

#### Introducing the Mod Petals...

This new BERNINA Exclusive DesignWorks Collection of 15 designs is a modern twist on retro flowers that pop. Blend the PaintWork, CrystalWork and CutWork Appliqué designs together for mixed media fun, use independently for a touch of surface embellishment, or intermingle with other embroidery and lettering...the possibilities and color options are endless.

### 15 Designs on CD!

- 3 Layered Designs with Paint-Work, CutWork & CrystalWork!
- 3 PaintWork Designs
- 3 CrystalWork Designs
- 6 CutWork Appliqué Designs