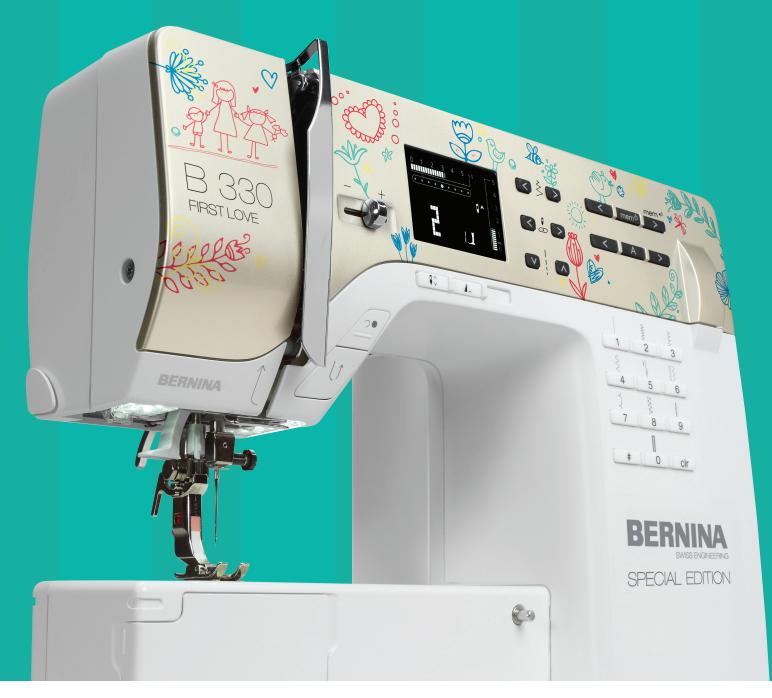

## THE B 330 SE FIRST LOVE

In addition to helping provide comfort to kids, you'll make a great BERNINA machine your own. The B 330 SE First Love comes with all the quality features they expect in a BERNINA.

Kids

## Overview of the most important functions

| In general                                              | B 330 FIRST LOVE |
|---------------------------------------------------------|------------------|
| BERNINA Gripper System                                  | СВ               |
| Sewing speed (stitches per minute)                      | 900              |
| Length of free arm on the right side next to the needle | 6.3"             |
| LCD screen                                              | ✓                |
| LED sewing light                                        | ~                |
| Maximum stitch length                                   | 5 mm             |
| Maximum stitch width                                    | 5.5 mm           |
| Needle positions                                        | 9                |
| Number of spool pins                                    | 2                |
| Semi-automatic needle threader                          | ~                |
| Thread cutter                                           | 3                |
| Memory (long-term memory)                               | 30 spaces        |
| Start/Stop button                                       | ~                |
| Slide speed control                                     | ~                |
| Pattern end                                             | ~                |