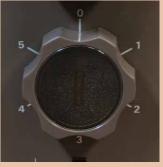

## **BUTTONHOLES**

Turn the dial through 1 to 5 for precision sewn buttonholes to the length of your choice on any fabric.

- A) DROP FEED-DOG
- **B) QUICK ON/OFF SWITCH**