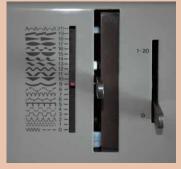

## PRACTICAL AND DECORATIVE STITCHES

Simply adjust the lever to select the stitch of your choice - even while sewing.