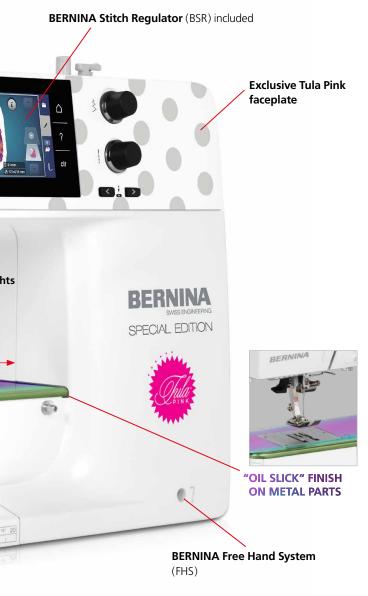

### TULA PINK, QUILTER AND FABRIC DESIGNER

The radiant rainbow, "oil slick" finish on the freearm cover and thread take-up lever cover as well as the exclusive Tula Pink designed faceplate transform the BERNINA 570 QE.

It is loaded with special extras. A truly magical offer that lets your creativity shine.

**BERNINA Hook with 9 mm stitch width** sews precise stitches at faster speeds while quieter than ever. The extra-large bobbin holds up to 70% more thread than standard bobbins so you can sew for longer without stopping.

 \* The rainbow, oil-slick finish is a very special and individual coating which gives every machine its unique appearance.
Signs of abrasion are likely to occur in the ordinary use of this product. The functionality of this product will not be affected by these abrasions.
BERNINA MAKES NO REPRESENTATIONS OR WARRANTIES