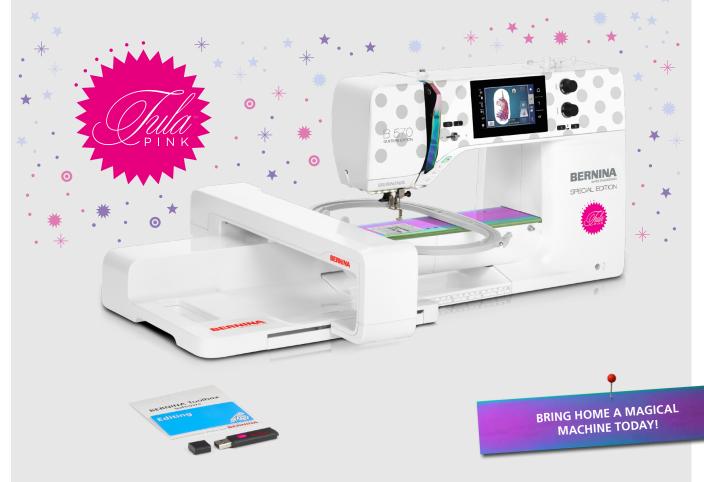

BERNINA 570 QE SPECIAL EDITION

# HELLO SPARKLE! INTRODUCING THE SPELLBINDING B 570 QE TULA PINK EDITION

made to create **BERNINA** 

## MAGICAL MACHINE. BEGUILING BUNDLE.

Add some magic to the B 570 QE, stir in an enchanting bundle of accessories, and you have the Tula Pink Special Edition that captivates the imagination and includes...

- Tula Pink Embroidery Collection of unique embroidery & quilting designs and decorative stitches
- BERNINA Embroidery Module
- BERNINA Toolbox Editing Module including 100 additional embroidery motifs

### TULA PINK, QUILTER AND FABRIC DESIGNER

The radiant rainbow, "oil slick" finish on the freearm cover and thread take-up lever cover as well as the exclusive Tula Pink designed faceplate transform the BERNINA 570 QE.