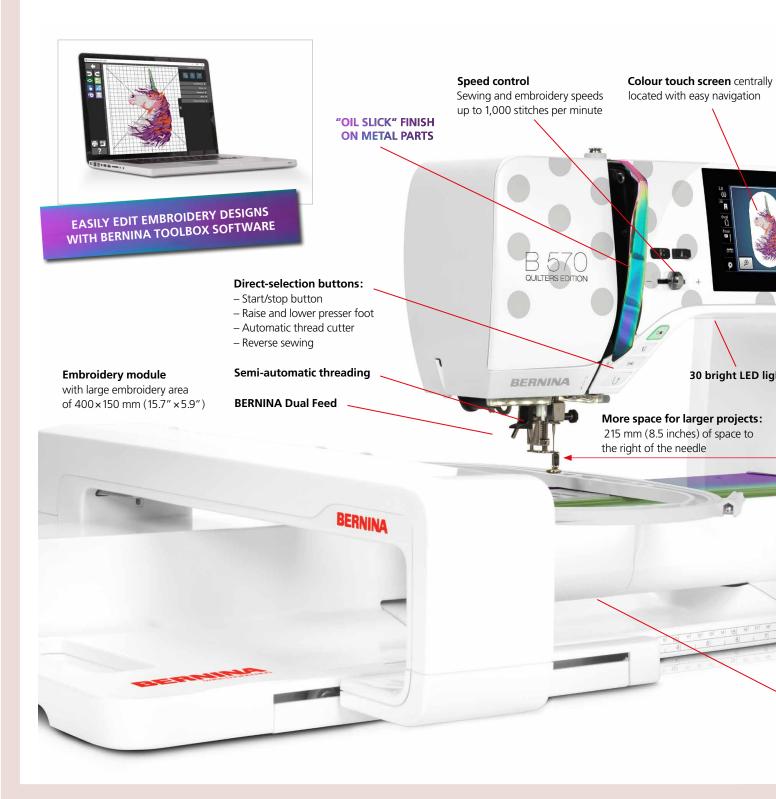

It is loaded with special extras. A truly magical offer that lets your creativity shine.

**BERNINA Hook with 9 mm stitch width** sews precise stitches at faster speeds while quieter than ever. The extra-large bobbin holds up to 70% more thread than standard bobbins so you can sew for longer without stopping.

The automated features keep you fast and efficient with no worries. The great tension and immaculate stitches are a must while the BERNINA Dual Feed and the renowned quality of a BERNINA give you peace of mind when quilting lots of layers. The B 570 QE Special Edition is pre-loaded and ready to make magic with more than 70 quilting stitches, plus 28 exclusive Tula Pink designed decorative stitches.

### **ENCHANTED BY EMBROIDERY?**

The BERNINA 570 QE Tula Pink Edition is impressive with its large embroidery area and an embroidery speed of 1,000 stitches per minute. Handle large motifs quickly and easily. Innovative features like Invisible Secure and the Thread Away Mode add convenience and precision to all your amazing work.

#### Features and Functions of the BERNINA 570 QE Tula Pink Edition

| General Information                                                          | B 570 QE SE         |
|------------------------------------------------------------------------------|---------------------|
| Tula Pink Special Thread take-up lever                                       |                     |
| cover and freearm cover with special "oil<br>slick" finish by Tula Pink*     | ~                   |
| Tula Pink Special Exclusive faceplate                                        | ~                   |
| Hook system                                                                  | BERNINA<br>Hook     |
| Maximum sewing speed<br>(stitches per minute)                                | 1,000               |
| Sewing space to the right of the needle                                      | 215 mm<br>10 inches |
| Colour touch screen                                                          | 4.3 inches          |
| LED sewing lights                                                            | 12 LED lights       |
| Multi-function knobs                                                         | ~                   |
| Maximum stitch width                                                         | 9 mm                |
| Maximum stitch length                                                        | 6 mm                |
| Needle positions                                                             | 11                  |
| Sewing in every needle position                                              | ~                   |
| Number of spool holders                                                      | 2                   |
| Semi-automatic needle threader                                               | ~                   |
| Automatic presser foot lift                                                  | ~                   |
| Automatic presser foot pressure                                              | ~                   |
| Automatic thread cutter                                                      | ~                   |
| Manual thread cutters                                                        | 4                   |
| Pivot/Hover function                                                         | ~                   |
| BERNINA Dual Feed (BDF)                                                      | ~                   |
| BERNINA Adaptive Thread Tension                                              | ~                   |
| BERNINA Stitch Regulator (BSR)<br>functionality (straight stitch and zigzag) | ~                   |
| Start/stop button (stitching without foot control)                           | ~                   |
| Slide speed control                                                          | ~                   |
| Upper thread indicator                                                       | ~                   |
| Lower thread indicator                                                       | ~                   |
| USB interface for PC connection                                              | ~                   |
| BERNINA foot control with needle up/down function                            | ~                   |
| Needle stop up/down                                                          | ✓                   |
| Drag & Drop                                                                  | ~                   |
| Bobbin winding while sewing or embroidering                                  | ~                   |
| On-screen help                                                               | ✓                   |
| Setup program                                                                | ~                   |
| Ecomode                                                                      | √                   |
| Import/export stitches and embroidery designs via USB                        | ~                   |

| Embroidery                                                                                                                    |                                              |
|-------------------------------------------------------------------------------------------------------------------------------|----------------------------------------------|
| Embroidery functionality                                                                                                      | ~                                            |
| Tula Pink Special BERNINA standard<br>Embroidery Module included                                                              | ~                                            |
| Maximum embroidery field                                                                                                      | 400×150 mm<br>15.7" x5.9"                    |
| Maximum embroidery speed<br>(stitches per minute)                                                                             | 1,000                                        |
| Built-in embroidery designs                                                                                                   | 250                                          |
| Tula Pink Special Exclusive embroidery and<br>quilting designs from OESD on USB stick;<br>including many designs by Tula Pink | 122                                          |
| Tula Pink Special BERNINA Toolbox<br>Embroidery Software – Editing Module<br>including 100 additional embroidery motifs       | ~                                            |
| Embroidery alphabets                                                                                                          | 7                                            |
| Embroidery design formats                                                                                                     | EXP, DST, PES,<br>PEC, JEF, SEW,<br>PCS, XXX |
| On-screen editing of designs: positioning,<br>mirroring, rotating, scaling, combining                                         | ✓                                            |
| Invisible Secure                                                                                                              | ~                                            |
| Smart Secure                                                                                                                  | √                                            |
| Thread-up Command                                                                                                             | ✓                                            |
| Programmable jump stitch cutting                                                                                              | ✓                                            |
| Thread Away Mode                                                                                                              | ~                                            |
| Word ART                                                                                                                      | ~                                            |
| Freearm embroidery                                                                                                            | ~                                            |
| Sequence control                                                                                                              | ~                                            |
| Colour resequence                                                                                                             | ~                                            |
| Embroidery tutorial                                                                                                           | ~                                            |
| Midi Hoop functionality<br>(embroidery field:<br>265×165 mm, 10.4" ×6.5")                                                     | ~                                            |
| Mega Hoop functionality<br>(embroidery field:<br>400×150 mm, 15.7 " ×5.9 ")                                                   | ✓                                            |
| Personal memory for embroidery designs                                                                                        | ~                                            |
| Basting                                                                                                                       | ~                                            |
| Position recall                                                                                                               | ~                                            |
| BERNINA DesignWorks Tool compatible                                                                                           | ~                                            |