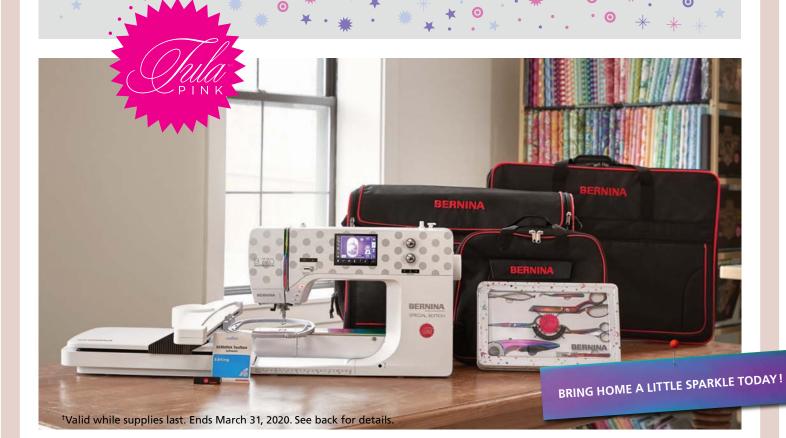

## BERNINA 770 QE SPECIAL EDITION

## THIS BUNDLE, OF COURSE.

Sprinkle a B 770 QE with a nice dose of shimmer and shine, gather an enchanting bundle of crave-worthy accessories worth over \$4,300 and you've got a Tula Pink Special Edition filled with wonder and delight that includes:

### **TULA PINK, QUILTER AND FABRIC DESIGNER**

This beauty is really a one-of-a-kind delight! The lovely rainbow oil slick finish on the freearm and thread cover, as well as the exclusive Tula Pink designed faceplate, transform the BERNINA 770 QE. It's laden with all the latest innovations of the BERNINA 770 QE plus loads of fabulous extras worth over \$4.300<sup>†</sup>.