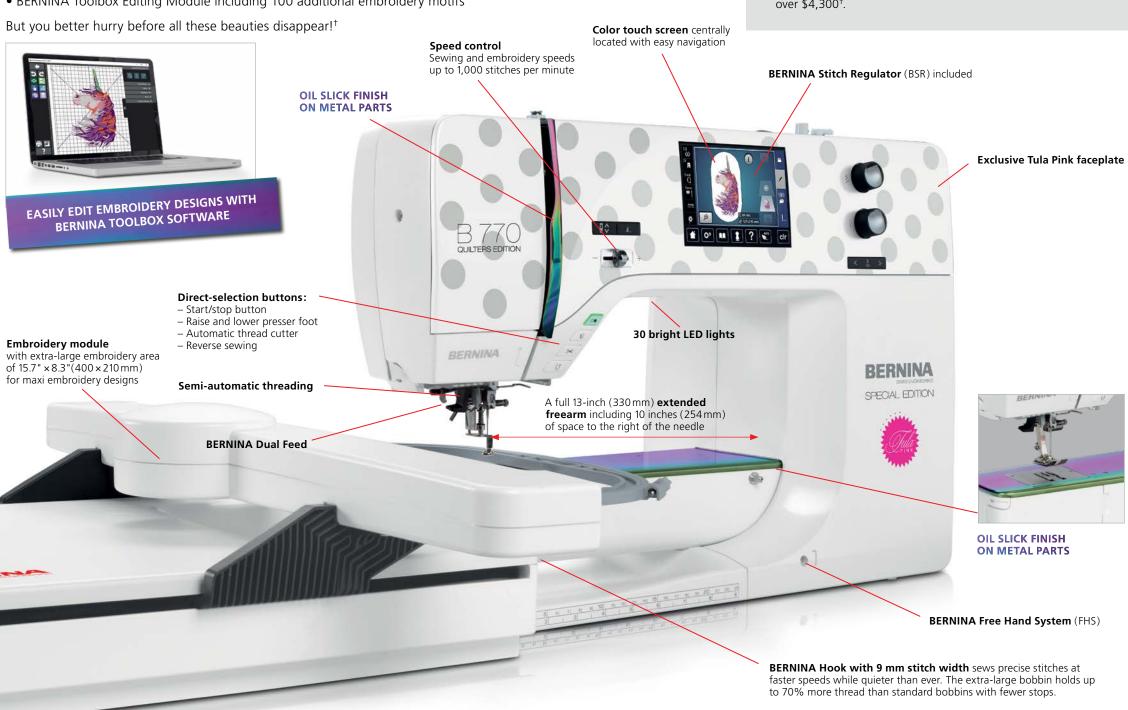

#### Features and Functions of the BERNINA 770 QE Tula Pink Edition

| General Information                                                                           | B 770 QE SE     |
|-----------------------------------------------------------------------------------------------|-----------------|
| Tula Pink Special Thread cover and<br>freearm with special "oil slick" finish<br>by Tula Pink | <b>✓</b>        |
| Tula Pink Special Exclusive faceplate                                                         | <b>√</b>        |
| Hook system                                                                                   | BERNINA<br>Hook |
| Maximum sewing speed<br>(stitches per minute)                                                 | 1,000           |
| Sewing space to the right of the needle                                                       | 10 inches       |
| Color touch screen                                                                            | 4.3 inches      |
| LED sewing lights                                                                             | 30 LED lights   |
| Multi-function knobs                                                                          | ✓               |
| Maximum stitch width                                                                          | 9mm             |
| Maximum stitch length                                                                         | 6mm             |
| Needle positions                                                                              | 11              |
| Sewing in every needle position                                                               | ✓               |
| Number of spool holders                                                                       | 2               |
| Semi-automatic needle threader                                                                | ✓               |
| Automatic presser foot lift                                                                   | ✓               |
| Automatic presser foot pressure                                                               | <b>√</b>        |
| Automatic thread cutter                                                                       | <b>√</b>        |
| Manual thread cutters                                                                         | 3               |
| Pivot/hover function                                                                          | ✓               |
| BERNINA Dual Feed                                                                             | <b>√</b>        |
| BERNINA Adaptive Thread Tension                                                               | <b>✓</b>        |
| BERNINA Stitch Regulator (BSR)<br>functionality (straight stitch and zigzag)                  | <b>~</b>        |
| Start/stop button (stitching without foot control)                                            | ·               |
| Slide speed control                                                                           | <b>~</b>        |
| Upper thread indicator                                                                        | ✓               |
| Lower thread indicator                                                                        | ✓               |
| USB interface for PC connection                                                               | ✓               |
| Programmable BERNINA foot control with needle up/down function                                | ·               |
| Needle stop up/down                                                                           | ✓               |
| Drag & Drop                                                                                   | ✓               |
| Bobbin winding while sewing or embroidering                                                   | <b>~</b>        |
| On-screen help                                                                                | ✓               |
| Setup program                                                                                 | ✓               |
| Eco mode                                                                                      | ✓               |
| Import/export stitches and embroidery designs via USB                                         | <b>~</b>        |

| Embroidery                                                                                                               |                                              |
|--------------------------------------------------------------------------------------------------------------------------|----------------------------------------------|
| Embroidery functionality                                                                                                 | <b>√</b>                                     |
| Tula Pink Special BERNINA standard<br>Embroidery Module included                                                         | <b>~</b>                                     |
| Maximum embroidery field                                                                                                 | 400×210mm<br>15.7" x 8.3"                    |
| Maximum embroidery speed (stitches per minute)                                                                           | 1,000                                        |
| Built-in embroidery designs                                                                                              | 140                                          |
| Tula Pink Special Exclusive embroidery<br>and quilting designs by Tula Pink on<br>USB stick                              | 505                                          |
| Tula Pink Special BERNINA Toolbox<br>Embroidery Software—Editing Module<br>including 100 additional embroidery<br>motifs | <b>√</b>                                     |
| Embroidery alphabets                                                                                                     | 6                                            |
| Embroidery design formats                                                                                                | EXP, DST, PES,<br>PEC, JEF, SEW,<br>PCS, XXX |
| On-screen editing of designs:<br>positioning, mirroring, rotating, scaling,<br>combining                                 | <b>√</b>                                     |
| Invisible Secure                                                                                                         | ✓                                            |
| Smart Secure                                                                                                             | <b>√</b>                                     |
| Thread-up Command                                                                                                        | ✓                                            |
| Programmable jump stitch cutting                                                                                         | <b>√</b>                                     |
| Thread Away Mode                                                                                                         | <b>√</b>                                     |
| Freearm embroidery                                                                                                       | <b>√</b>                                     |
| Sequence control                                                                                                         | <b>√</b>                                     |
| Embroidery tutorial                                                                                                      | ✓                                            |
| Midi hoop functionality<br>(embroidery field:<br>265×165 mm, 10.4" ×6.5")                                                | <b>√</b>                                     |
| Mega hoop functionality<br>(embroidery field:<br>400×150mm, 15.7" ×5.9")                                                 | <b>√</b>                                     |
| Maxi hoop functionality<br>(embroidery field:<br>400×210mm, 15.7" ×8.3")                                                 | ✓                                            |
| Jumbo hoop functionality<br>(limited embroidery field:<br>400×260mm, 15.7"×10.2")                                        | ✓                                            |
| Automatic hoop recognition                                                                                               | ✓                                            |
| Personal memory for embroidery designs                                                                                   | ✓                                            |
| Basting                                                                                                                  | ✓                                            |
| Position recall                                                                                                          | ✓                                            |
| BERNINA DesignWorks Tool compatible                                                                                      | ✓                                            |

#### **CAPTIVATING QUILTERS...**

The BERNINA 770 QE Tula Pink Edition offers a host of magical features that make sewing and quilting easier. Innovations like the semi-automatic threading system, the BERNINA Stitch Regulator (BSR), BERNINA Dual Feed (BDF) and BERNINA Adaptive Thread Tension let you fly through tedious tasks in the pursuit of magical and creative adventures.

The BSR foot assists with free-motion sewing and quilting, ensuring stitches of the exact same length, even at variable sewing speeds. The innovative BERNINA Dual Feed provides superb fabric feed, even with hard-to-manage fabrics. The BERNINA Adaptive Thread Tension constantly checks the thread tension, adjusting it automatically as-needed. The result is superior stitching without pressing a button. The centerpiece of the B 770 QE Special Edition is the BERNINA Hook. Precise, fast and quiet, it sews and embroiders perfect seams.

#### ...ENCHANTING EMBROIDERERS

The BERNINA 770 QE Tula Pink Edition is impressive with its extra-large embroidery area and an embroidery speed of 1,000 stitches per minute. Manage maxi-sized motifs quickly, easily and magically. Innovative features like Invisible Secure and the Thread Away Mode add convenience and precision to all your spellbinding works.