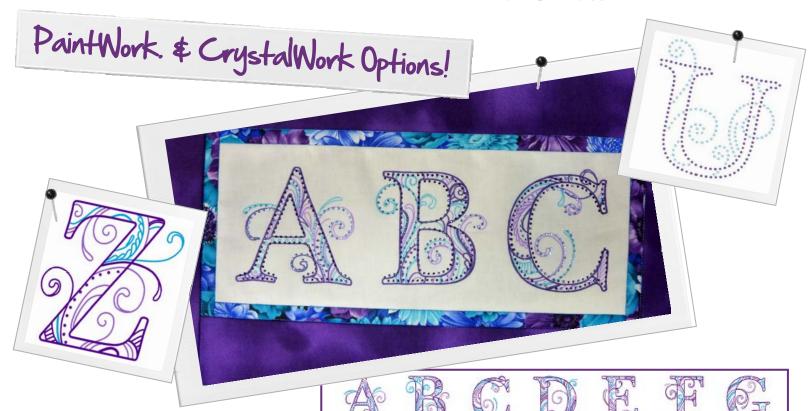

#### Introducing the Scrollwork Alphabet...

This new BERNINA Exclusive DesignWorks Collection of 78 designs features a full PaintWork Alphabet and a full CrystalWork Alphabet with crystal accent flourishes. Inspired by decorative flourishes found on classic Greek architecture, this alphabet collection adds a touch of sophistication to any project from fashion to home décor and more.

Combine PaintWork and CrystalWork lettering designs for glitz and glam or use independently for equally striking effects. The options for creativity are endless!

A BERNINA Exclusive, Scrollwork Alphabet is available only through your local BERNINA Dealer.