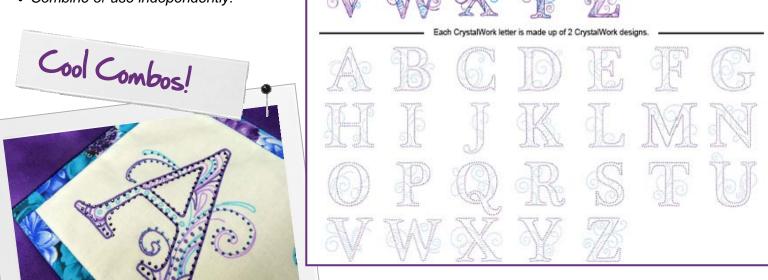

Combine PaintWork and CrystalWork lettering designs for glitz and glam or use independently for equally striking effects. The options for creativity are endless!

A BERNINA Exclusive, Scrollwork Alphabet is available only through your local BERNINA Dealer.

# 78 Designs on CD!

- 26 PaintWork Designs complete alphabet
- 52 CrystalWork Designs complete alphabet and accent flourishes
- Combine or use independently!