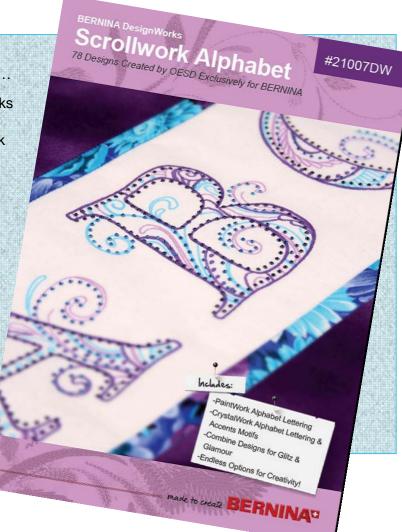

#### Introducing the Scrollwork Alphabet...

This new BERNINA Exclusive DesignWorks Collection of 78 designs features a full PaintWork Alphabet and a full CrystalWork Alphabet with crystal accent flourishes. Inspired by decorative flourishes found on classic Greek architecture, this alphabet collection adds a touch of sophistication to any project from fashion to home décor and more.

# 78 Designs on CD!

- 26 PaintWork Designs complete alphabet
- 52 CrystalWork Designs complete alphabet and accent flourishes
- Combine or use independently!