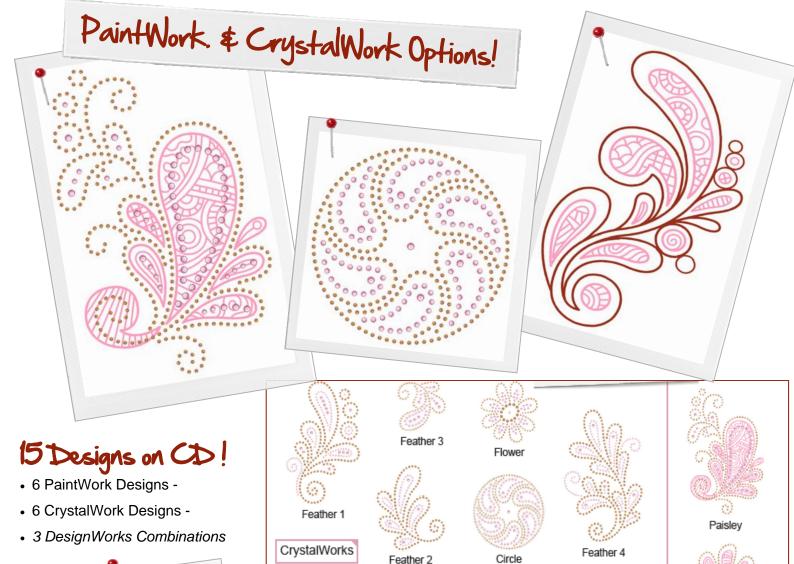

## Introducing the Fab Feathers Companion...

This new BERNINA Exclusive DesignWorks Mini-collection of 15 designs features six PaintWork, six CrystalWork plus three Combo PaintWork & CrystalWork Designs. Beyond Pen and Ink, intricately drawn designs within designs give feathers, flowers and circles designs added zest.

## DesignWorks Collection Details

Feather 1

Flower

Feather 3

PaintWorks

No refund or substitutions of opened materials. It is a violation of Copyright law to make and distribute copies of electronic designs or artwork. Electronic designs are licensed to the original purchaser for use at one location. Digitized by OESD, LLC. @2013 OESD, LLC. All rights reserved.

Feather 2

Feather 4

Flower

Circle

Combo